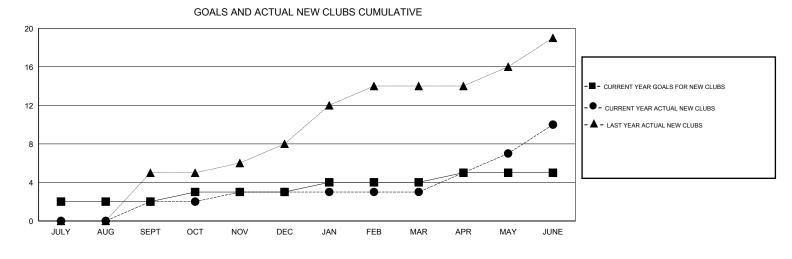

## LOCATION INDIA

|               |                  | Clubs            |                  |                  | Members       |                    |                                     |                    |                  |
|---------------|------------------|------------------|------------------|------------------|---------------|--------------------|-------------------------------------|--------------------|------------------|
|               | RESU             | TS FOR 2014-2015 |                  |                  |               | RESU               | ILTS FOR 2014-2015                  |                    |                  |
| QUARTER       | NEW CLUB<br>GOAL | NEW CLUBS        | DROPPED<br>CLUBS | NET<br>GAIN/LOSS | QUARTER       | NEW MEMBER<br>GOAL | CHARTER AND<br>NEW MEMBERS<br>ADDED | DROPPED<br>MEMBERS | NET<br>GAIN/LOSS |
| JULY/AUG/SEPT | 2                | 2                | 0                | 2                | JULY/AUG/SEPT | -70                | 420                                 | 386                | 34               |
| OCT/NOV/DEC   | 1                | 1                | 1                | 0                | OCT/NOV/DEC   | 5                  | 166                                 | 115                | 51               |
| JAN/FEB/MAR   | 1                | 0                | 1                | -1               | JAN/FEB/MAR   | -75                | 48                                  | 89                 | -41              |
| APR/MAY/JUNE  | 1                | 7                | 1                | 6                | APR/MAY/JUNE  | -85                | 383                                 | 349                | 34               |