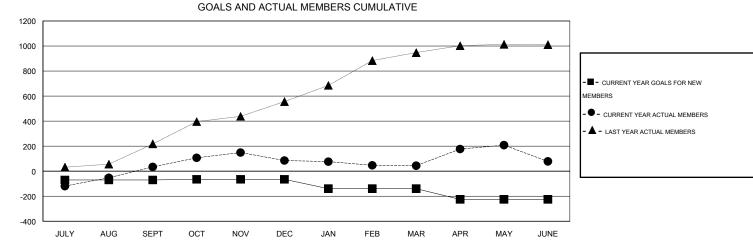

## LOCATION INDIA

|               |                  | Clubs            |                  |                  | Members       |                    |                                     |                    |                  |
|---------------|------------------|------------------|------------------|------------------|---------------|--------------------|-------------------------------------|--------------------|------------------|
|               | RESU             | TS FOR 2014-2015 |                  |                  |               | RESU               | ILTS FOR 2014-2015                  |                    |                  |
| QUARTER       | NEW CLUB<br>GOAL | NEW CLUBS        | DROPPED<br>CLUBS | NET<br>GAIN/LOSS | QUARTER       | NEW MEMBER<br>GOAL | CHARTER AND<br>NEW MEMBERS<br>ADDED | DROPPED<br>MEMBERS | NET<br>GAIN/LOSS |
| JULY/AUG/SEPT | 2                | 2                | 0                | 2                | JULY/AUG/SEPT | -70                | 420                                 | 386                | 34               |
| OCT/NOV/DEC   | 1                | 1                | 1                | 0                | OCT/NOV/DEC   | 5                  | 166                                 | 115                | 51               |
| JAN/FEB/MAR   | 1                | 0                | 1                | -1               | JAN/FEB/MAR   | -75                | 48                                  | 89                 | -41              |
| APR/MAY/JUNE  | 1                | 7                | 1                | 6                | APR/MAY/JUNE  | -85                | 383                                 | 349                | 34               |